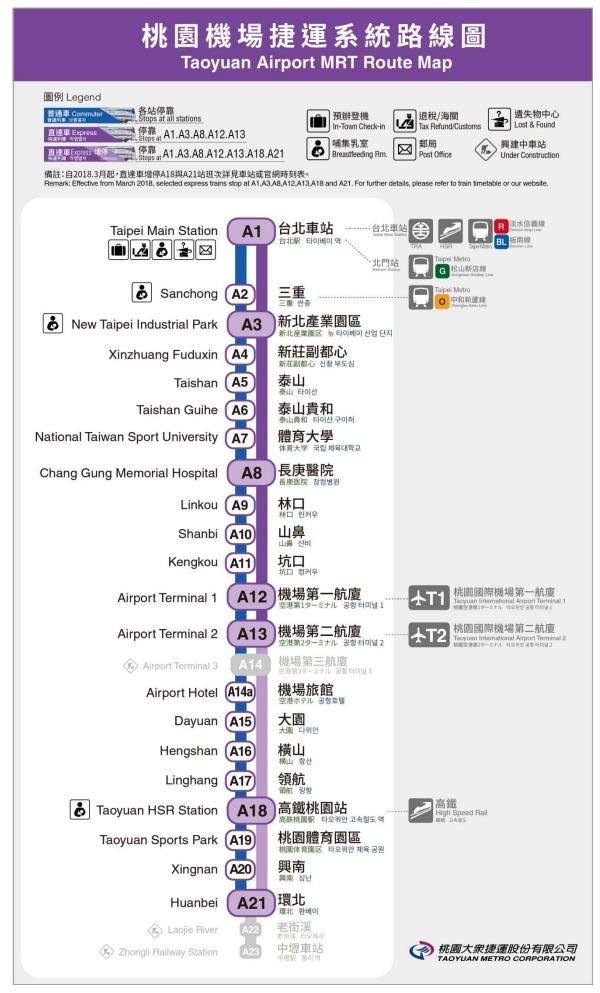

Taoyuan) (Fig. 2)

Please walk Transfer Passage to take Taoyuan Airport MRT

At Taoyuan(THSR) station, please take a taxi to South Garden Hotels & Resorts.

◆ The typical taxi fare: About NTD 300

## As an alternative,

At Taoyuan(THSR) station, please take Shuttle Bus to South Garden Hotels & Resorts.

Fig. 1: metro Taipei Wenhu line; Bannan line

Fig. 2: Taoyuan Airport MRT Route Map