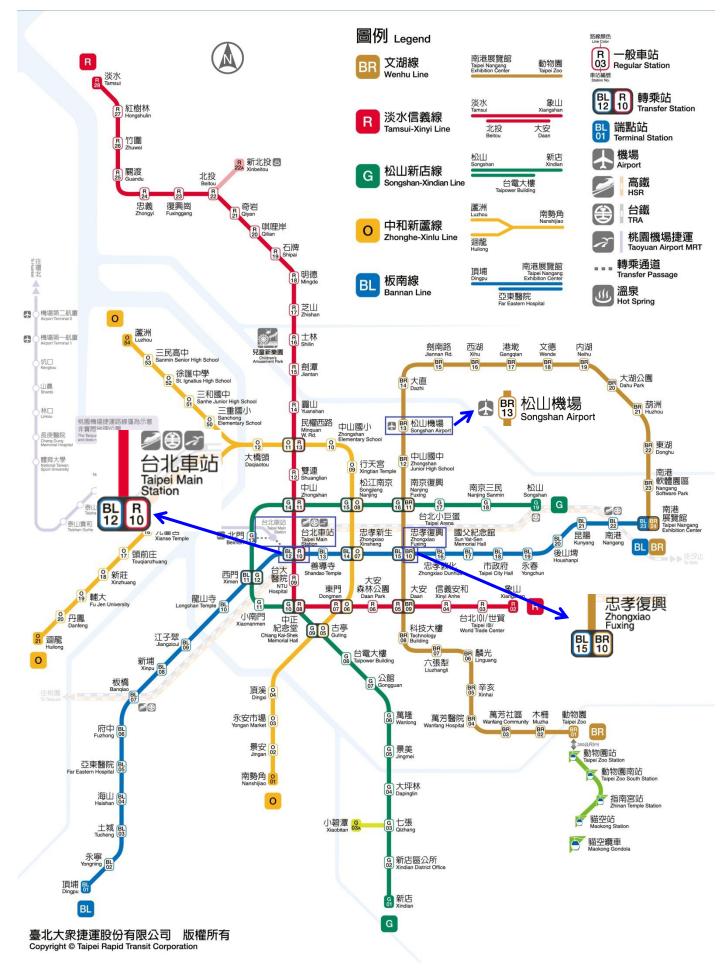

## South Garden Hotels & Resorts

Route 1 metro Taipei Wenhu line→metro Taipei Bannan line→Taoyuan Airport MRT→Shuttle Bus or Taxi

After arriving at Taipei Songshan Airport, please take metro Taipei to Zhongxiao Fuxing station (metro Taipei)

(Fig. 1)

♦ Please take Wenhu line- To Taipei zoo

After arriving at Zhongxiao Fuxing station, please transfer to Taipei Main station. (metro Taipei) (Fig. 1)

Please take Bannan line - To Dingpu

Arriving at Taipei Main station, then you can take Taoyuan Airport MRT to Taoyuan HSR station. (metro

Taoyuan) (Fig. 2)

Please walk Transfer Passage to take Taoyuan Airport MRT

At Taoyuan(THSR) station, please take a taxi to South Garden Hotels & Resorts.

◆ The typical taxi fare: About NTD 300

## As an alternative,

At Taoyuan(THSR) station, please take Shuttle Bus to South Garden Hotels & Resorts.

Fig. 1: metro Taipei Wenhu line; Bannan line

Fig. 2: Taoyuan Airport MRT Route Map